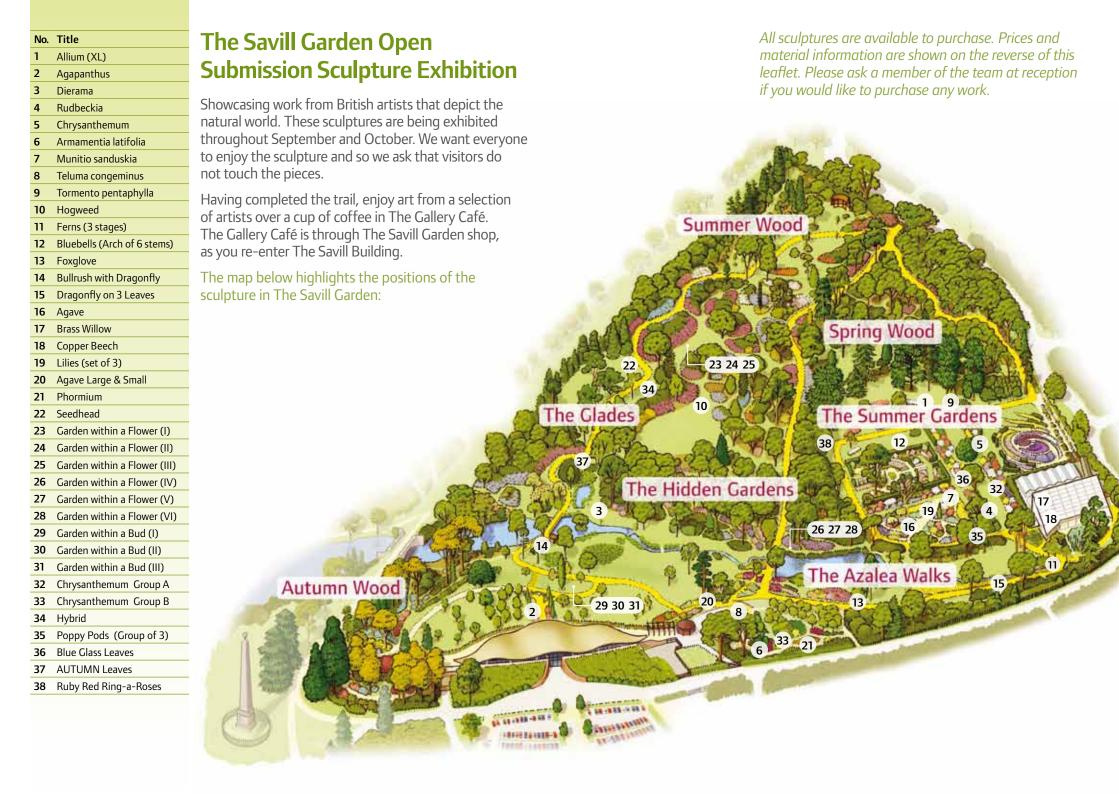

|    | -                            |                   |                      |                                       |
|----|------------------------------|-------------------|----------------------|---------------------------------------|
|    | Title                        | Name              | Price                | Material                              |
| 1  | Allium (XL)                  | Mike Bigland      | £190 per piece       | Stainless Steel                       |
| 2  | Agapanthus                   | Mike Bigland      | £590 per piece       | Stainless Steel & Bronze              |
| 3  | Dierama                      | Mike Bigland      | £325 per piece       | Stainless Steel                       |
| 4  | Rudbeckia                    | Mike Bigland      | £195 per piece       | Stainless Steel                       |
| 5  | Chrysanthemum                | Mike Bigland      | £190 per piece       | Stainless Steel                       |
| 6  | Armamentia latifolia         | Nigel Williams    | £995                 | Copper, Brass, World War 1 shell case |
| 7  | Munitio sanduskia            | Nigel Williams    | £1,200               | Copper, Aluminium & Brass             |
| 8  | Teluma congeminus            | Nigel Williams    | £395                 | Brass, Copper, Bronze & Aluminium     |
| 9  | Tormento pentaphylla         | Nigel Williams    | £795                 | Brass, Copper & Bronze                |
| 10 | Hogweed                      | Toby Winterbourn  | £900 per piece       | Forged Steel                          |
| 11 | Ferns (3 stages)             | Toby Winterbourn  | £1,550 per set of 3  | Forged Steel                          |
| 12 | Bluebells (Arch of 6 stems)  | Toby Winterbourn  | £225 per piece       | Forged Steel                          |
| 13 | Foxglove                     | Toby Winterbourn  | £1,400 per piece     | Forged Steel                          |
| 14 | Bullrush with Dragonfly      | Daren Greenhow    | £295                 | Steel                                 |
| 15 | Dragonfly on 3 Leaves        | Daren Greenhow    | £215                 | Steel                                 |
| 16 | Agave                        | Richard Cresswell | £650                 | Aluminium                             |
| 17 | Brass Willow                 | Richard Cresswell | £450 inc pot         | Brass                                 |
| 18 | Copper Beech                 | Richard Cresswell | £450 inc pot         | Copper                                |
| 19 | Lilies (set of 3)            | Iron Vein         | £165 per set of 3    | Galvanised Steel                      |
| 20 | Agave Large & Small          | Iron Vein         | £800 (L) £250 (S)    | Galvanised Steel (etched)             |
| 21 | Phormium                     | Iron Vein         | £250                 | Galvanised Steel                      |
| 22 | Seedhead                     | Iron Vein         | £215                 | Galvanised Steel (coated)             |
| 23 | Garden within a Flower (I)   | Adam Aaronson     | £725 inc stem        | Blown Glass on S/Steel stem           |
| 24 | Garden within a Flower (II)  | Adam Aaronson     | £650 inc stem        | Blown Glass on S/Steel stem           |
| 25 | Garden within a Flower (III) | Adam Aaronson     | £650 inc stem        | Blown Glass on S/Steel stem           |
| 26 | Garden within a Flower (IV)  | Adam Aaronson     | £650 inc stem        | Blown Glass on S/Steel stem           |
| 27 | Garden within a Flower (V)   | Adam Aaronson     | £975 inc stem        | Blown Glass on S/Steel stem           |
| 28 | Garden within a Flower (VI)  | Adam Aaronson     | £650 inc stem        | Blown Glass on S/Steel stem           |
| 29 | Garden within a Bud (I)      | Adam Aaronson     | £795 inc stem        | Blown Glass on S/Steel stem           |
| 30 | Garden within a Bud (II)     | Adam Aaronson     | £975 inc stem        | Blown Glass on S/Steel stem           |
| 31 | Garden within a Bud (III)    | Adam Aaronson     | £795 inc stem        | Blown Glass on S/Steel stem           |
| 32 | Chrysanthemum Group A        | Jenny Cole        | £65(S) £80(M) £95(L) | Forged Steel (S) (M) & (L)            |
| 33 | Chrysanthemum Group B        | Jenny Cole        | £65(S) £80(M) £95(L) | Forged Steel (S) (M) & (L)            |
| 34 | Hybrid                       | Jenny Cole        | £1,500               | Forged Steel                          |
| 35 | Poppy Pods (Group of 3)      | Toby Winterbourn  | £525                 | Forged Steel                          |
| 36 | Blue Glass Leaves            | Lynette Forrester | £700 per set         | Glass & Steel                         |
| 37 | AUTUMN Leaves                | Lynette Forrester | <i>£</i> 850 per set | Glass & Steel                         |
| 38 | Ruby Red Ring-a-Roses        | Melissa Cole      | £150 per piece       | Steel, Zinc plated with enamel finish |
|    |                              |                   |                      |                                       |