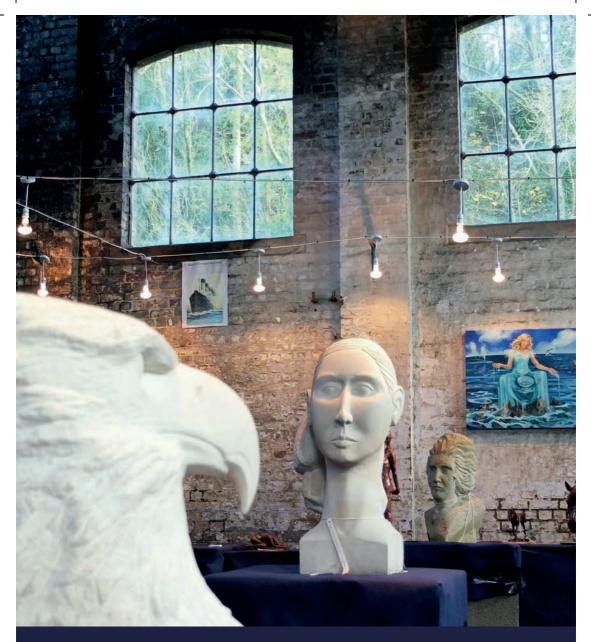

## About the Show

Tetbury Sculpture Show is an event organised by Tetbury Rail Lands Regeneration Trust to raise funds to renovate a fine Victorian railway Goods Shed for use as an Arts Centre. This is our second show and concentrates on original stone and ceramic pieces created by sculptors from Oxfordshire, Gloucestershire, Wiltshire.