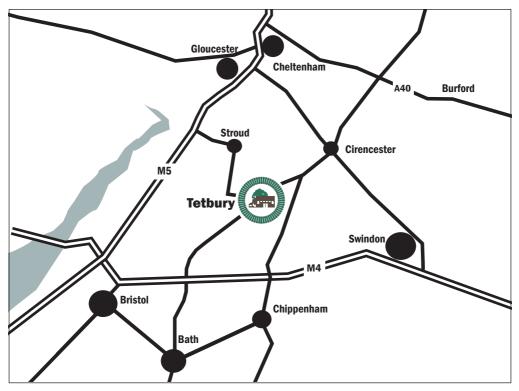

## Directions

From the centre of Tetbury, follow the signs to the Long Term Car Park (free). The slip road from the Royal Oak leads directly to the car park and the Goods Shed. Sat Nav: GL8 8EY